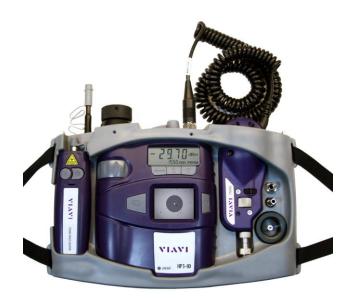

## INSPECT AND TEST FIBER WITH ONE DEVICE

- Integrated power meter measures at 850, 1300, 1310, 1490, and 1550 nm.
- Integrated patch cord microscope (PCM) also available without PCM.
- Promotes best practices in fibre handling by combining inspection and testing into one device.
- 1.8-inch TFT LCD for viewing clear, detailed image of fibre end face.
- A/B Switch instantly toggles patch cord (PCM) and bulkhead (probe) fibre views.
- For all single mode and multimode applications, such as LAN, TELECOM, CATV, and DWDM testing.
- Use with VIAVI light source to detect modulation frequency and identify individual fibres.
- Three-year calibration period.
- Hanging hook for hands-free operation
- Universal push-pull adapters for 2.5 mm and 1.25 mm connectors

## KIT CONTENTS

- Dual Magnification (200/400X) FBP Video Probe Microscope
- Handheld Inspect and Test Display System with integrated Power Meter and 400X PC
- Interchangeable FBPT Inspection Tips (2):SC/APC LC/APC
- FMAE Adapters (2) for PCM:2,5 mm PC Patch Cord / 1,25 mm PC Patch Cord
- Case for Unit, Connectors and Adapters
- OPTION C: Cleaning Kit–IBC Cleaner for 1,25/2,5 mm Bulkhead/Cleaning Solvent and Lintfree Wipes